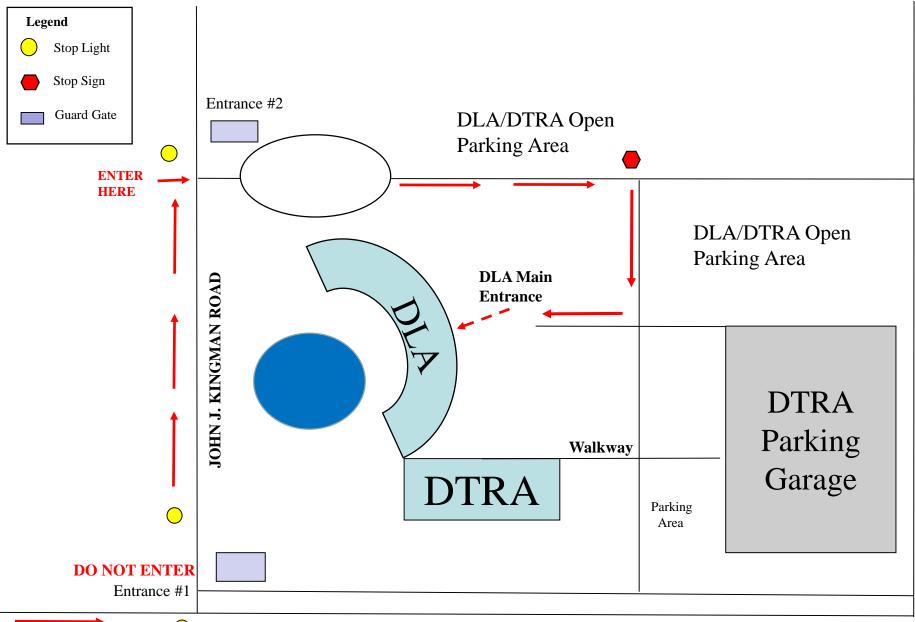

HQ complex security will direct visitors to the designated parking area as you drive into the complex.

Please do not park in a reserved or numbered space unless you've been assigned a specific parking slot.

After parking in the visitors parking area, walk across the parking lot to the front door of the DLA building. Then come inside to the Visitors Control desk where your escort will meet you and remember to bring identification.