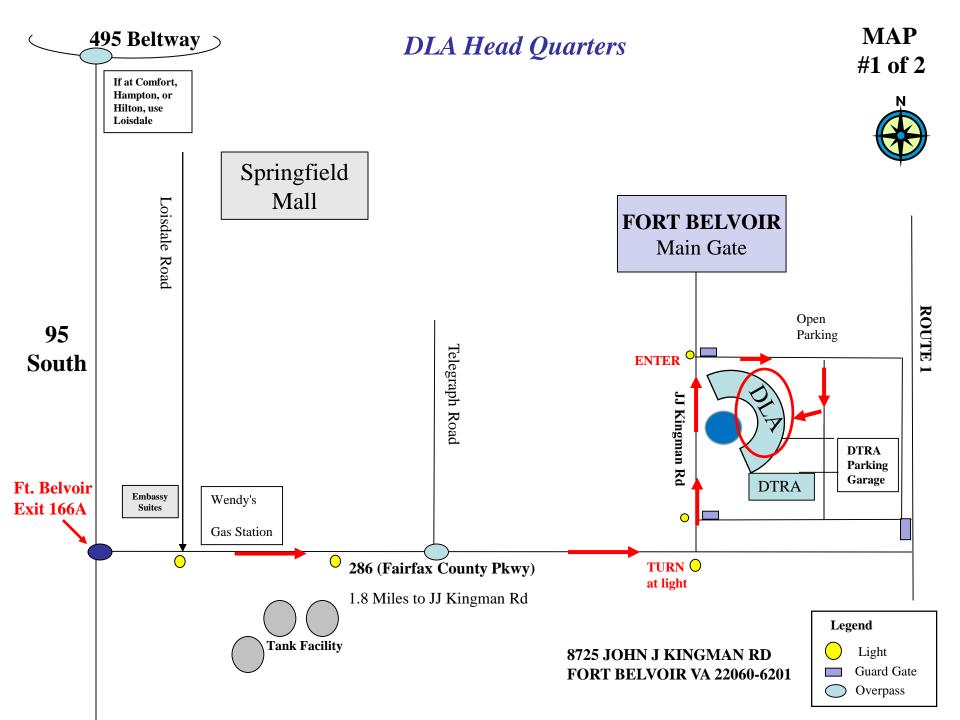

## **MAP #2**

Turn left at light

**Fairfax County Pkwy** 

The Defense Logistics Agency (DLA) headquarters is located at 8725 John J. Kingman Rd. on the campus of the McNamara Headquarters Complex at Fort Belvoir, Va. Access to the McNamara Headquarters Complex is restricted, and all visitors must verify appointments with the security guards before entering the complex.

## **Directions:**

From the North (such as Crystal City, take I395 S) then:

- I-95 S to Exit 166A (Fairfax Co. Pwky 286 (Old 7100))
- Left at 4th traffic light, John Kingman Rd.
- Right at 2nd traffic light into HQ Complex Gate 1

## From the South:

- I-95 N to Exit 166A (Fairfax Co. Pwky 286 (Old 7100))
- At the end of exit ramp turn right Left at 4th traffic light, John Kingman Rd.
- Right at 2nd traffic light into HQ Complex Gate 1

HQ complex security will direct visitors to the designated parking area as you drive into the complex.

Please do not park in a reserved or numbered space unless you've been assigned a specific parking slot.