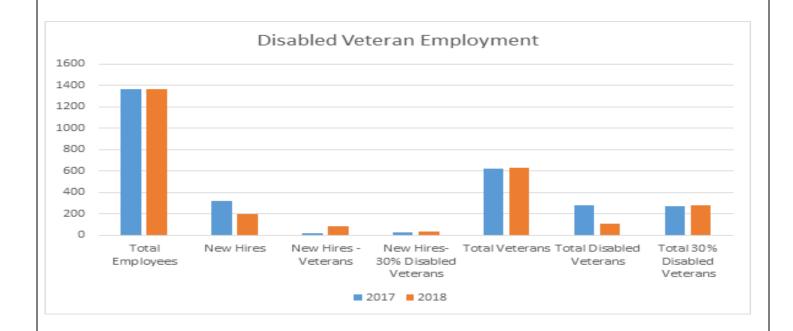

# 7. An assessment of the current status of disabled veteran employment within the agency, with emphasis on those veterans who are 30 percent or more disabled (Attach supporting graphs/charts if needed)

| <b>8.</b> Total # | <b>9.</b> # Of | <b>10.</b> # Of Disabled | <b>11.</b> # Of 30% Or More |  |
|-------------------|----------------|--------------------------|-----------------------------|--|
| Employees         | Veterans       | Veterans                 | Disabled Veterans           |  |