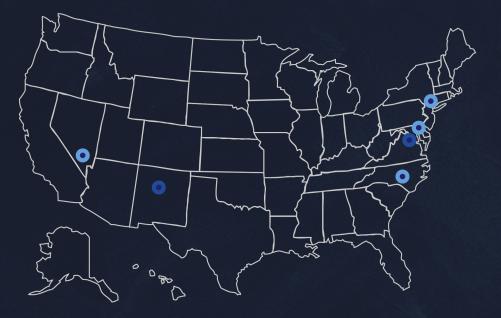

 Primary DTRA RD Locations (Fort Belvoir, VA and Kirtland AFB, NM)
Additional Workforce Locations (West Point, NY; Las Vegas, NV; Fort Liberty, NC; and Edgewood/Aberdeen Proving Ground, MD)