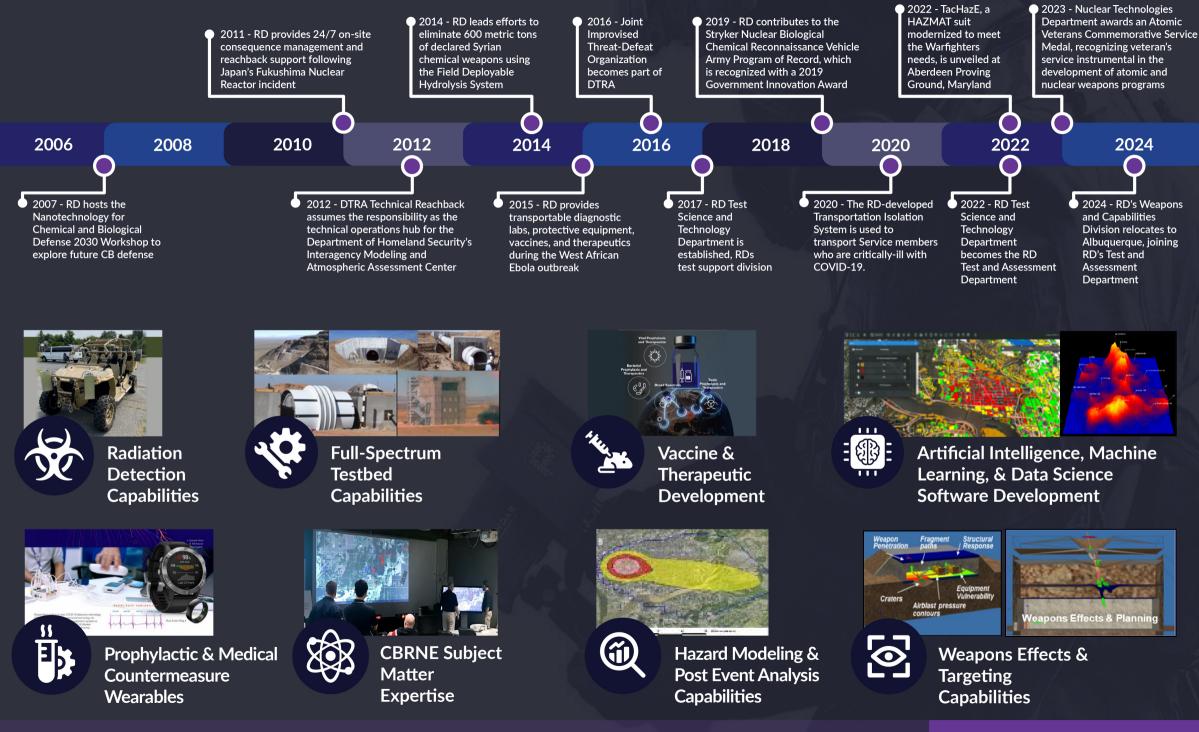

## The Research & Development Directorate (RD)

generates customer focused, threat informed, trusted technical solutions to deter and counter critical WMD problems for today and tomorrow.

RD executes its mission by delivering innovative solutions that meet current mission requirements in a timely manner and by anticipating and preparing for emerging and future threats with a balance of fundamental and applied research across the portfolio.



 Primary DTRA RD Locations (Fort Belvoir, VA and Kirtland AFB, NM)
Additional Workforce Locations (West Point, NY; Las Vegas, NV; Fort Liberty, NC; and Edgewood/Aberdeen Proving Ground, MD)





## **DTRA RD Timeline**



**DTRA RD Capabilities**