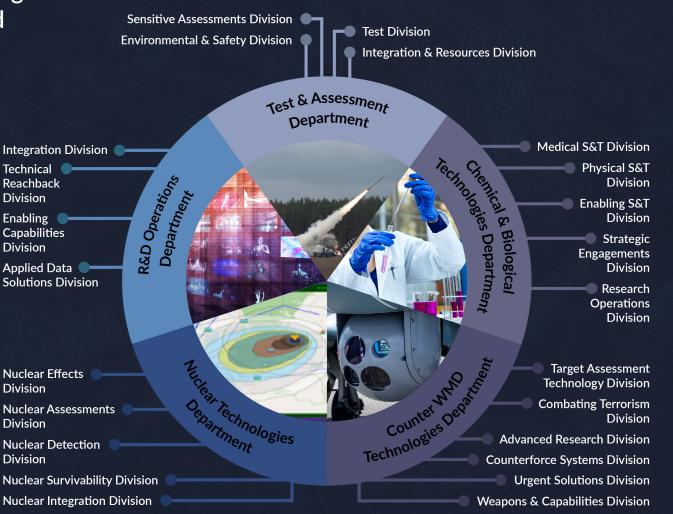

## The Research & Development Directorate (RD)

generates customer focused, threat informed, trusted technical solutions to deter and counter critical WMD problems for today and tomorrow.

RD executes its mission by delivering innovative solutions that meet current mission requirements in a timely manner and by anticipating and preparing for emerging and future threats with a balance of fundamental and applied research across the portfolio.



 Primary DTRA RD Locations (Fort Belvoir, VA and Kirtland AFB, NM)
Additional Workforce Locations (West Point, NY; Las Vegas, NV; Fort Liberty, NC; and Edgewood/Aberdeen Proving Ground, MD)





## **DTRA RD Timeline**



**DTRA RD Capabilities**